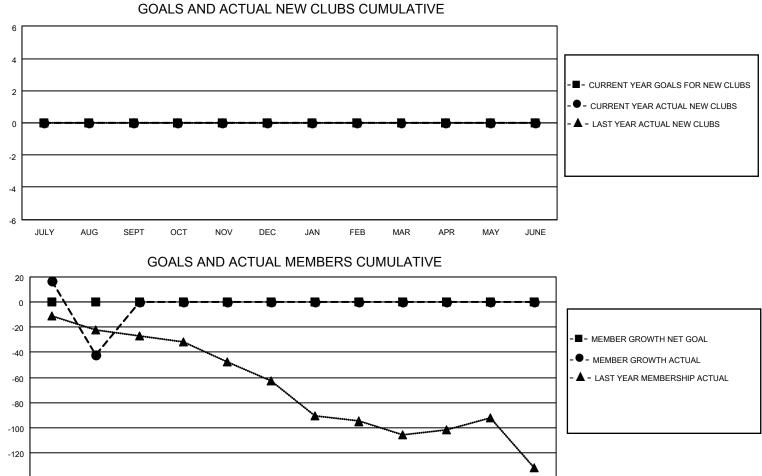

## LOCATION TEXAS

District 2 S1

Results as of: 8/31/2021

| Clubs                 |               |           |               | Members               |                        |                         |                                                    |
|-----------------------|---------------|-----------|---------------|-----------------------|------------------------|-------------------------|----------------------------------------------------|
| RESULTS FOR 2021-2022 |               |           |               | RESULTS FOR 2021-2022 |                        |                         |                                                    |
| QUARTER               | NEW CLUB GOAL | NEW CLUBS | DROPPED CLUBS | QUARTER MEM           | BER GROWTH NET<br>GOAL | MEMBER GROWTH<br>ACTUAL | DROPPED<br>MEMBERS ACTUAL<br>(including transfers) |
| JULY/AUG/SEPT         | 0             | 0         | 2             | JULY/AUG/SEPT         | 0                      | 49                      | 89                                                 |
| OCT/NOV/DEC           | 0             | 0         | 0             | OCT/NOV/DEC           | 0                      | 0                       | 0                                                  |
| JAN/FEB/MAR           | 0             | 0         | 0             | JAN/FEB/MAR           | 0                      | 0                       | 0                                                  |
| APR/MAY/JUNE          | 0             | 0         | 0             | APR/MAY/JUNE          | 0                      | 0                       | 0                                                  |